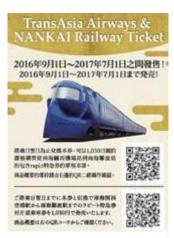

The stub of the ticket
(the back side of the ticket)

#### 1. The name of the Ticket

TransAsia Airways & NANKAI Railway Ticket