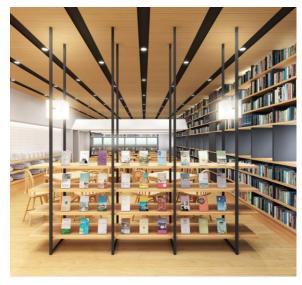

#### Profile

- 1. Name
  - HATAGO INN Kansai Airport
- 2. Number of rooms 100 rooms (according to the plan)
- 3. Number of levels Steel framed 6 stories
- 4. Address 2-85 Rinkuouraikita Izumisano, OSAKA 5. Open
  - Spring in 2018 (according to the plan)
    - 6-minute walk from Nankai & JR RINKU-TOWN Station