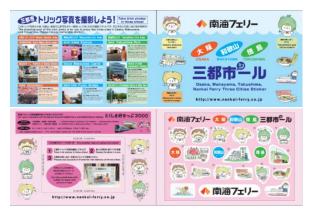

#### Stickers for free

Dialects, local products, and famous spots are designed with original character, and we made it into 18 different stickers. On back of the sticker sheet, there's a guide of where to take trick photos at three cities. Take a photo with either Awaodori costume on or with hand-hold plate, and put it on to any SNS with hash-tag, you would get the sticker sheet.

#### \*How to Entry

A. SNS is limited to Facebook, Instagram, and Twitter only.

- B. About the hash-tag, please use either #南海フェリー or #nankai-ferry.
- C. Show your SNS page at sales office, and you will get a coin. That coin can be used at the capsule machine inside the sales office, to get the sticker sheet. \*Sticker sheet can be bought by Japanese yen as well.
- D. Place to show your SNS page

#### (Sticker sheet)

(Image of the capsule machine)