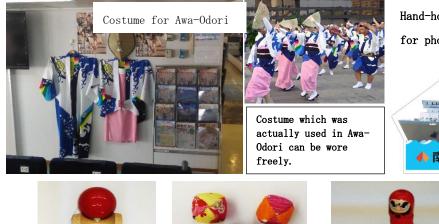

## (2) Some measures to make your journey a fun time.

In order to have fun when on board, these items can be used.

① <u>Costume for Awa-Odori.</u>

It can be easily wore, and located on the ship.

② <u>Hand-hold plate for photo</u>